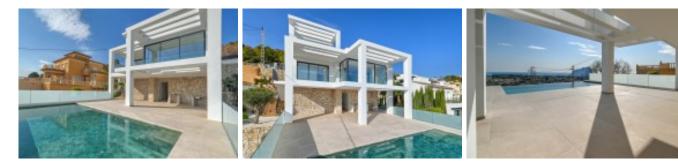

The villa has 3 floors with wonderful panoramic sea views:

**Semi-basement**: on this floor there is a large barbecue with a covered terrace and 1 bathroom. From this floor there is access to the pool.

**Ground floor**: on this floor there is a modern and fully equipped kitchen open to the spacious and bright living-dining room, from where there is access to a terrace. Next to the kitchen is a laundry room. 2 bedrooms with bathroom en suite, 1 quest toilet and terrace.

**Upper floor**: on this floor is the master bedroom with bathroom en suite and with access to an open terrace.

Outside, a private pool and a beautiful easy-to-maintain garden.

Key features are:

- Solar panel with a 200-liter accumulator.
- Underfloor heating with aerothermal heat pump.
- Completely finished garden with automatic irrigation.