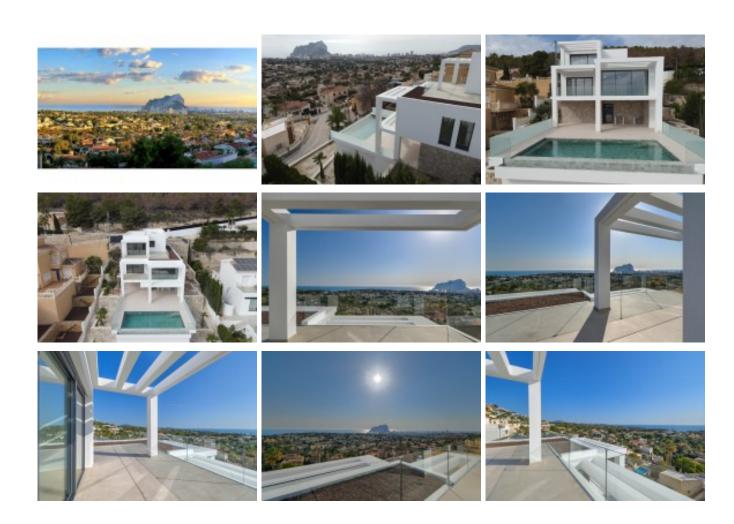

## Luxury and modern style villa for sale with sea views in Calpe

vista (

Luxury and modern style villa for sale with sea views in Calpe. The villa is south facing and is located in a very quiet area and a short drive from the center of Calpe and its wonderful beaches. One of its advantages is its wide range of leisure activities, such as the Ifach Golf course, the Real Club Náutico de Calpe and the beaches just 10 minutes away and a wide variety of restaurants.

The villa has 3 floors with wonderful panoramic sea views:

**Semi-basement**: on this floor there is a large barbecue with a covered terrace and 1 bathroom. From this floor there is access to the pool.

**Ground floor**: on this floor there is a modern and fully equipped kitchen open to the spacious and bright living-dining room, from where there is access to a terrace. Next to the kitchen is a laundry room. 2 bedrooms with bathroom en suite, 1 quest toilet and terrace.

**Upper floor**: on this floor is the master bedroom with bathroom en suite and with access to an open terrace.

Outside, a private pool and a beautiful easy-to-maintain garden.

Key features are:

- Solar panel with a 200-liter accumulator.
- Underfloor heating with aerothermal heat pump.
- Completely finished garden with automatic irrigation.